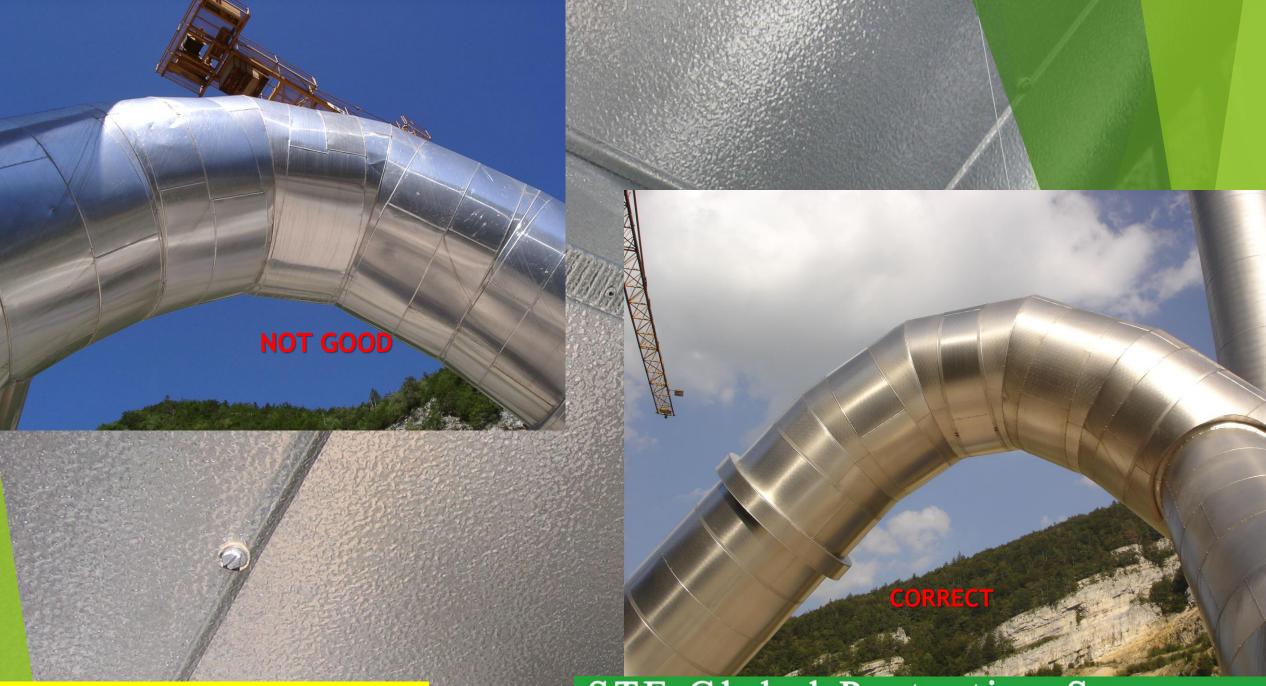

# OFFER OF COURSES AND TRAININGS

- INDUSTRIAL/TECHNICAL INSULATION:
  - FITTING AND SHEET METAL WORK COURSES
  - PREPARATION FOR THE JOB
  - SITE TESTS
  - ISOMETRIC DIMENSION
  - SHEET METAL SOLUTIONS
  - AUDIT AND ENERGY EFFICIENCY
- SCAFFOLDING:
  - POLISH, DUTCH according to ISO 17024 and DNV-GL certification
  - PREPARATION FOR THE JOB
  - LEVEL MEASUREMENT
- HEALTH AND SAFETY, VCA, SCC
- SAFE WORK AT HEIGHT
- PROFESSIONAL EXAMINATIONS AND COMPETENCE TESTS