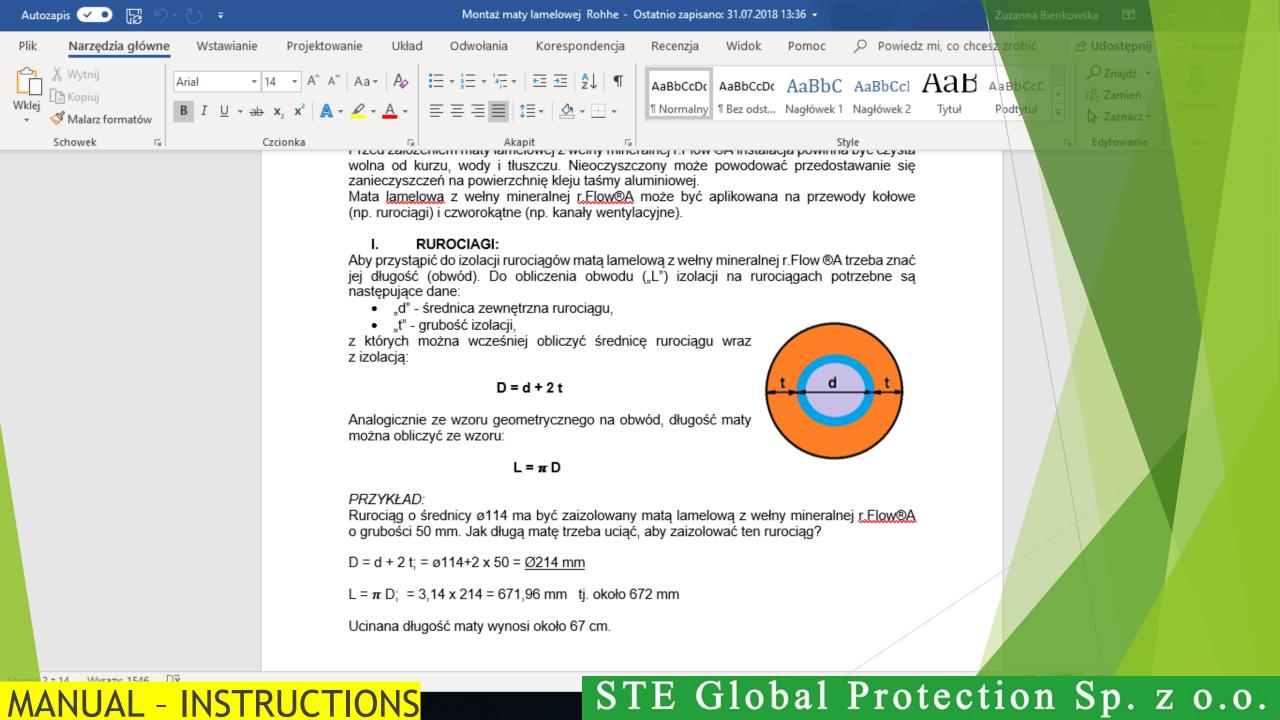

# OFFER OF COURSES AND TRAININGS

- INDUSTRIAL/TECHNICAL INSULATION:
  - FITTING AND SHEET METAL WORK COURSES
  - PREPARATION FOR THE JOB
  - SITE TESTS
  - ISOMETRIC DIMENSION
  - SHEET METAL SOLUTIONS
  - AUDIT AND ENERGY EFFICIENCY
- SCAFFOLDING:
  - POLISH, DUTCH according to ISO 17024 and DNV-GL certification
  - PREPARATION FOR THE JOB
  - LEVEL MEASUREMENT
- HEALTH AND SAFETY, VCA, SCC
- SAFE WORK AT HEIGHT
- PROFESSIONAL EXAMINATIONS AND COMPETENCE TESTS